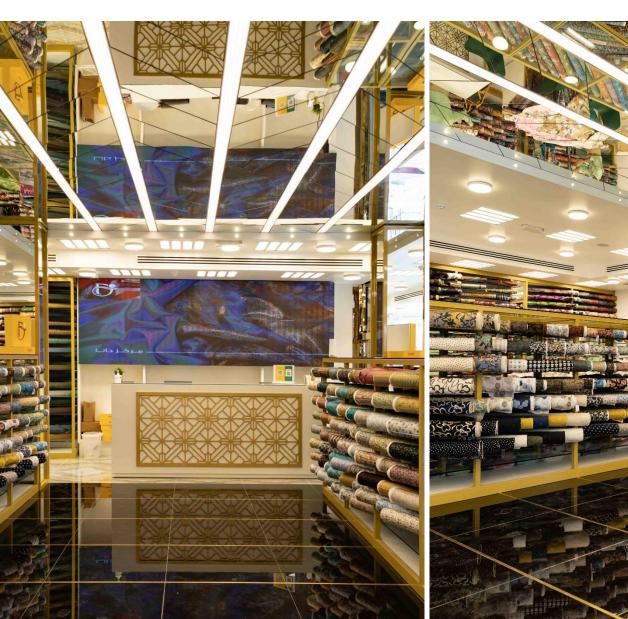

Private villa in lusail

Private villa in lusail

restaurant project in JW Marriot - North rasoi by Chef Pillai

restaurant project in JW Marriot - North rasoi by Chef Pillai

Dana center fabric store, Doha

Sounds and spaces office, salwa road