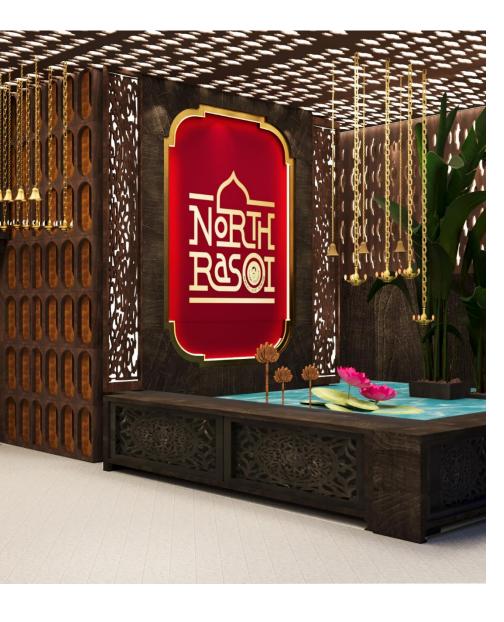

Private villa in lusail

Private villa in lusail

restaurant project in JW Marriot - North rasoi by Chef Pillai

restaurant project in JW Marriot - North rasoi by Chef Pillai

Dana center fabric store, Doha

Sounds and spaces office, salwa road