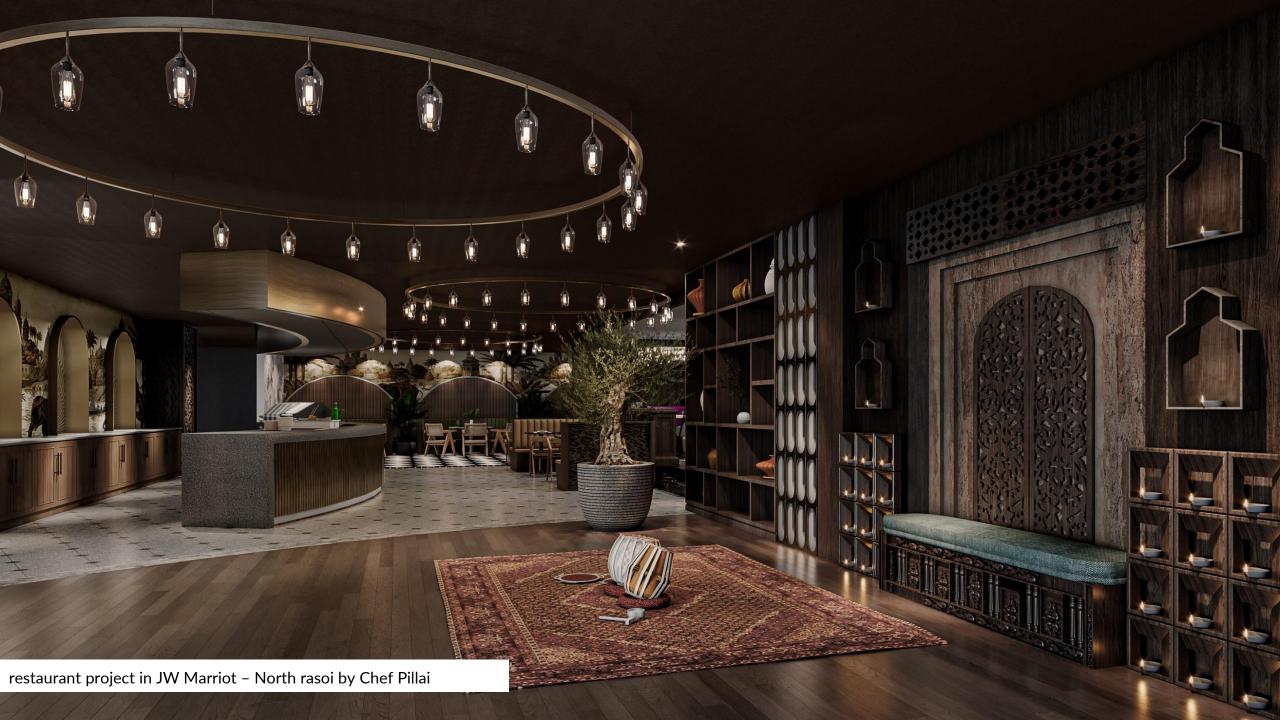

Private villa in lusail

Private villa in lusail

restaurant project in JW Marriot - North rasoi by Chef Pillai

restaurant project in JW Marriot - North rasoi by Chef Pillai

Dana center fabric store, Doha

Sounds and spaces office, salwa road