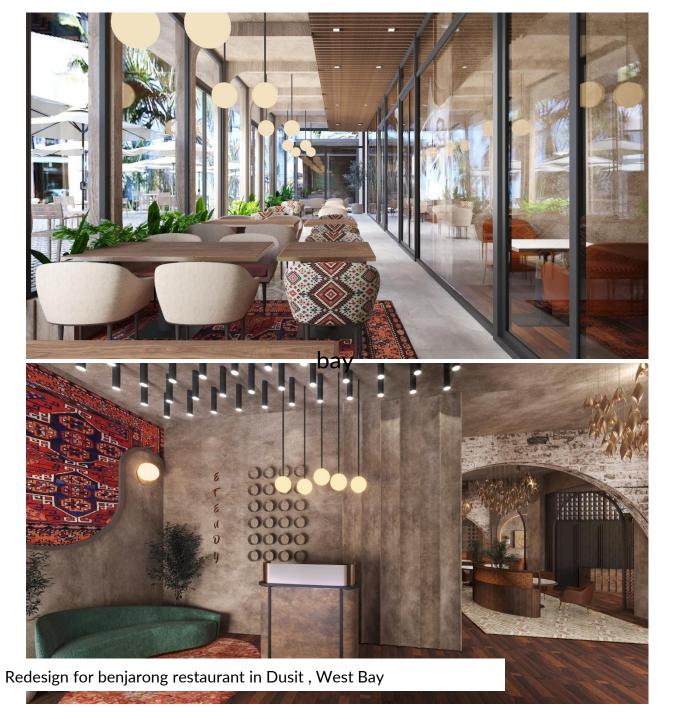

Private villa in lusail

Private villa in lusail

restaurant project in JW Marriot - North rasoi by Chef Pillai

restaurant project in JW Marriot - North rasoi by Chef Pillai

Dana center fabric store, Doha

Sounds and spaces office, salwa road