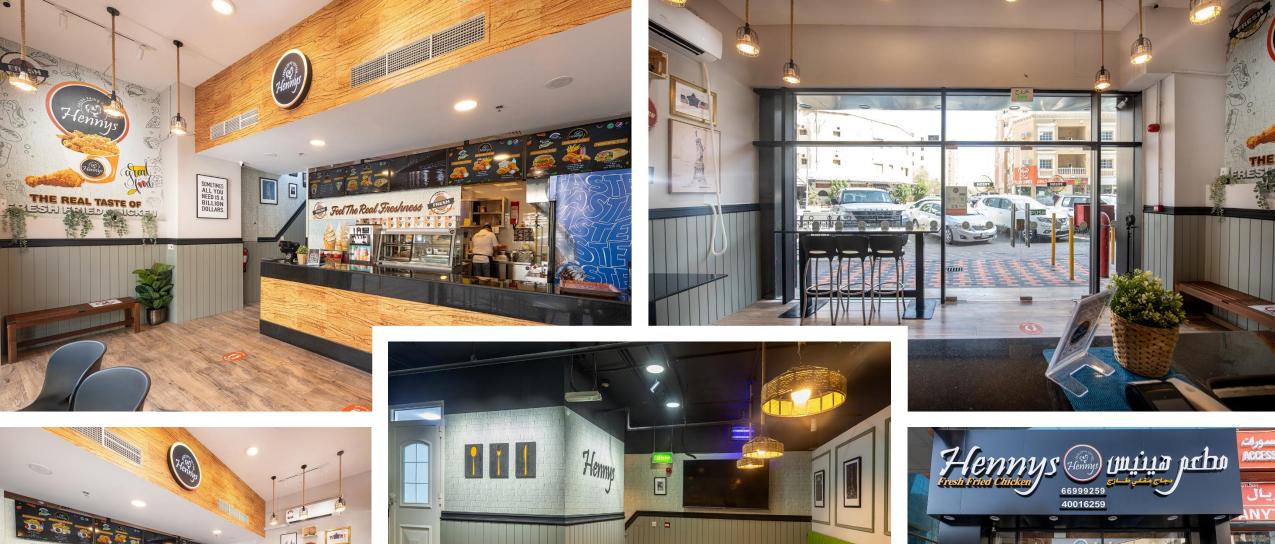

Private villa in lusail

Private villa in lusail

restaurant project in JW Marriot - North rasoi by Chef Pillai

restaurant project in JW Marriot - North rasoi by Chef Pillai

Dana center fabric store, Doha

Sounds and spaces office, salwa road